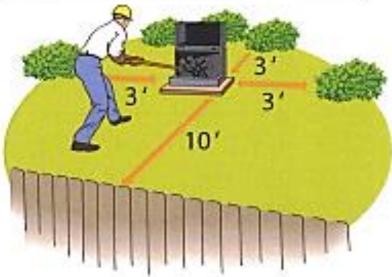

# We need room to work safely on this device.

Please keep shrubs and structures 10 feet away from front side and 3 feet from other sides.

Obstructions will cause delays when restarting electric services.