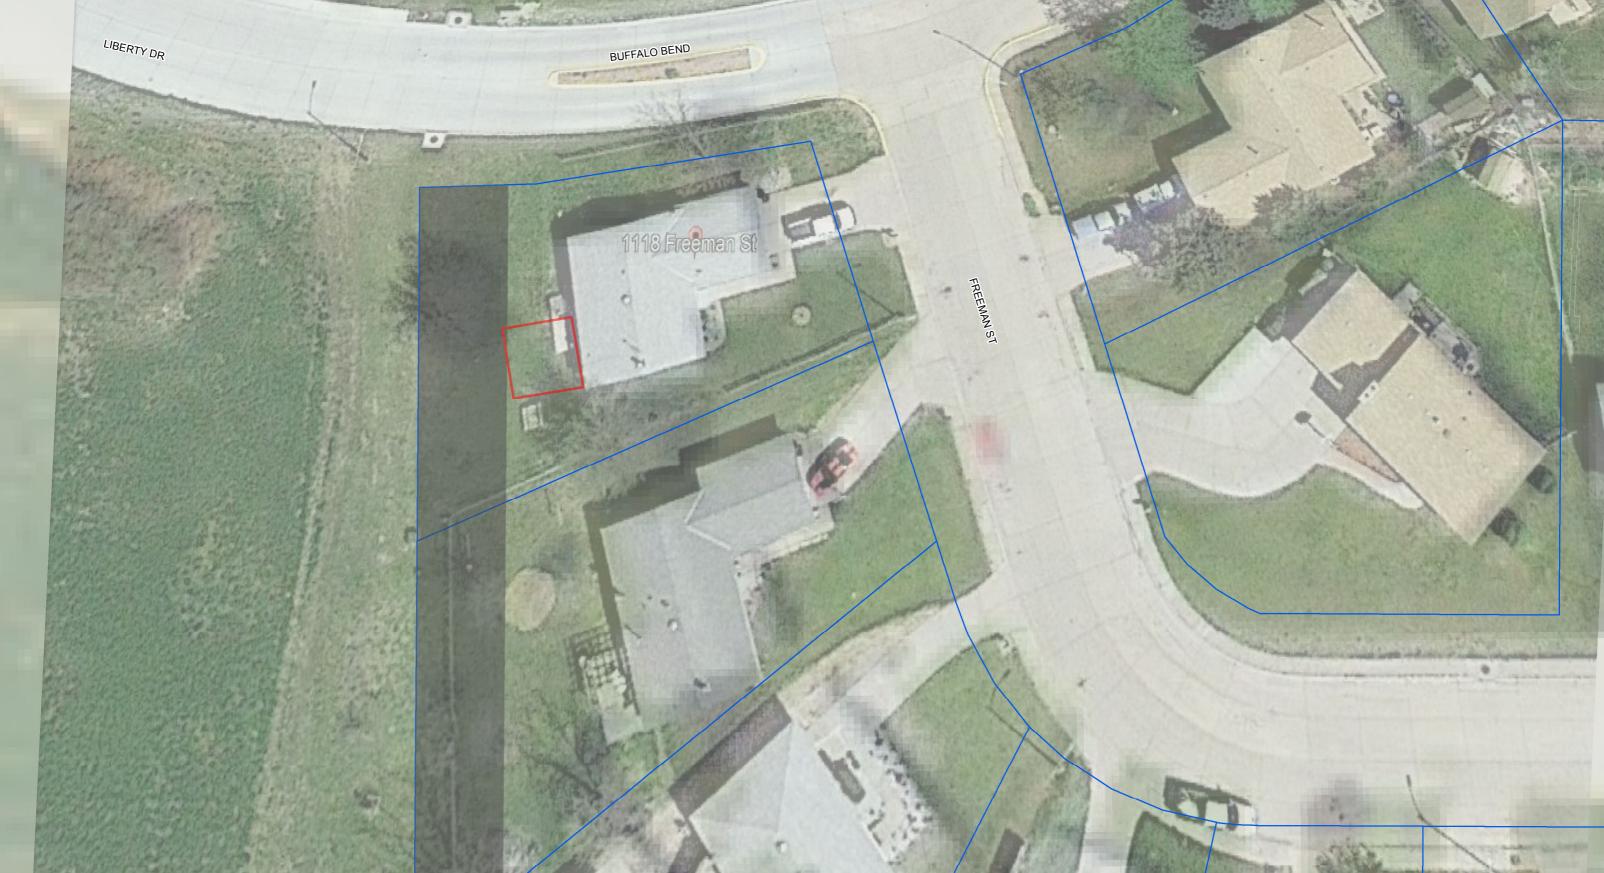

## **Application for Variance**

|                                                                                                                                                                                     | • •                                                                                                      |          |  |
|-------------------------------------------------------------------------------------------------------------------------------------------------------------------------------------|----------------------------------------------------------------------------------------------------------|----------|--|
| 1.                                                                                                                                                                                  | Applicant's Name Sanco Olson & Syron Schulte                                                             |          |  |
| 2.                                                                                                                                                                                  | Applicant's Address 1118 Froman St                                                                       | -        |  |
| 3.                                                                                                                                                                                  | Phone Number 335-9781 or 335-4343                                                                        |          |  |
| 4.                                                                                                                                                                                  | Legal Description: Lot 10; Block 2; Subdivision Grand Prairie Second                                     | Addition |  |
| 5.                                                                                                                                                                                  | Present Use of Property Residential                                                                      |          |  |
| 6.                                                                                                                                                                                  | Future Use of Property Residential                                                                       | _        |  |
| 7.                                                                                                                                                                                  | Site Plan Attached: Yes No                                                                               |          |  |
| 8.                                                                                                                                                                                  | This is a request for variance from Section 5.07.05 of the Zoning Ordinance.                             |          |  |
| 9.                                                                                                                                                                                  | Property is located in a R1 Zoning District.                                                             |          |  |
|                                                                                                                                                                                     | The existing situation is                                                                                |          |  |
|                                                                                                                                                                                     | A Building Permit has been submitted for an addition to a Single Family Dwelli                           | na.      |  |
|                                                                                                                                                                                     |                                                                                                          |          |  |
| 11. Granting of this petition would permit                                                                                                                                          |                                                                                                          |          |  |
| •                                                                                                                                                                                   | approximately 30 square feet to extend a maximum of 3', in a rectangular shape into the 25' Rear Yard Se | tback.   |  |
|                                                                                                                                                                                     |                                                                                                          |          |  |
| Nebraska State Statute states that in part:                                                                                                                                         |                                                                                                          |          |  |
| "No variance shall be authorized unless the Board finds that the condition or situation of the                                                                                      |                                                                                                          |          |  |
| property is not of so general recurring a nature as to make reasonably practicable the formulation of a general regulation to be adopted as an amendment to the zoning regulation." |                                                                                                          |          |  |
|                                                                                                                                                                                     |                                                                                                          |          |  |
|                                                                                                                                                                                     |                                                                                                          |          |  |
|                                                                                                                                                                                     |                                                                                                          |          |  |
|                                                                                                                                                                                     |                                                                                                          |          |  |
|                                                                                                                                                                                     |                                                                                                          |          |  |
|                                                                                                                                                                                     |                                                                                                          |          |  |
|                                                                                                                                                                                     |                                                                                                          |          |  |
|                                                                                                                                                                                     |                                                                                                          |          |  |
|                                                                                                                                                                                     |                                                                                                          |          |  |
|                                                                                                                                                                                     |                                                                                                          |          |  |
|                                                                                                                                                                                     |                                                                                                          |          |  |
|                                                                                                                                                                                     |                                                                                                          | ı        |  |
|                                                                                                                                                                                     | Administrative Use Only                                                                                  |          |  |
|                                                                                                                                                                                     | Received Fee \$75.00 B.O.A. Case Number                                                                  |          |  |

The lots were designed in a way that left this lot shallow in comparison to others on the block.

3. The authorization of such variance will not be of substantial detriment to adjacent property and the character of the district will not be changed by granting of this variance; in that: