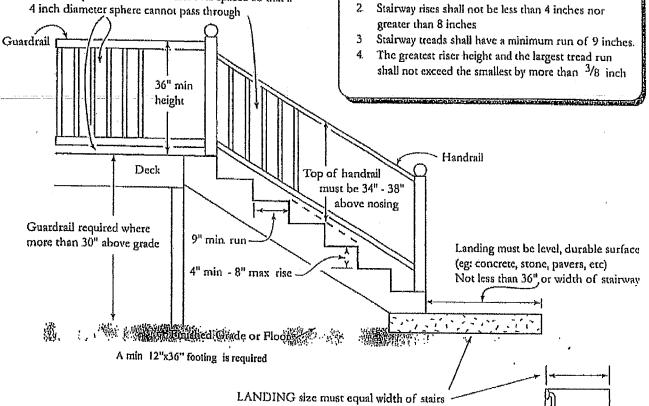

### **RESIDENTIAL STAIRS**

1

Stairway Notes

Stairways shall not be less than 36 inches in width

Open guardrails and open handrails on decks and stairways more than 30 inches above grade or having a floor below shall have pickets or intermediate rails spaced so that a 4 inch diameter sphere cannot pass through