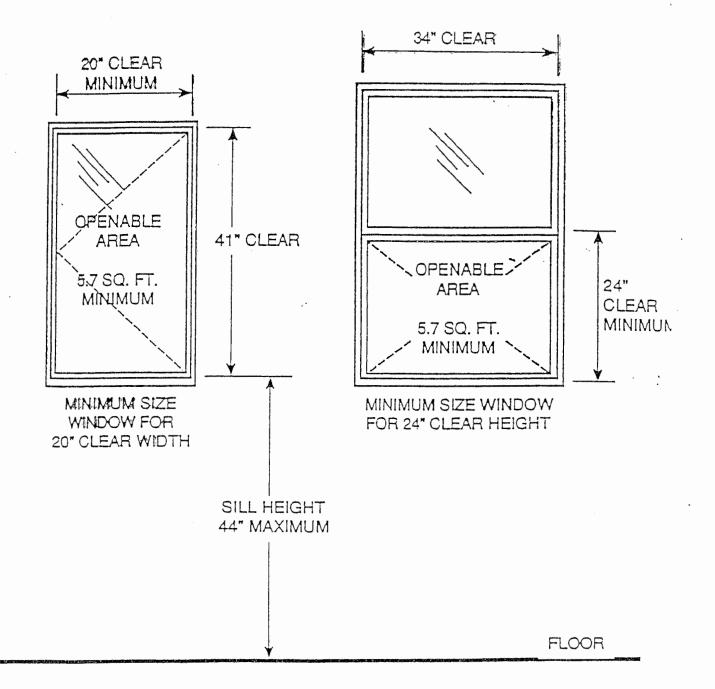

# 2015 IRC Section 310

Minimum Sized Rescue and Escape Windows. One in each basement, habitable attics and every sleeping room.