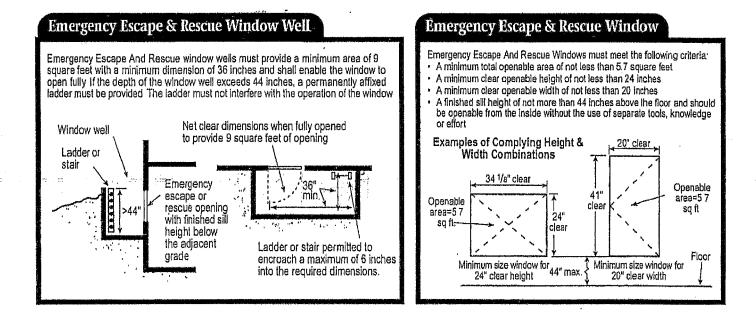

# 2015 IRC Section 310

Minimum Sized Rescue and Escape Windows. One in each basement, habitable attics and every sleeping room.